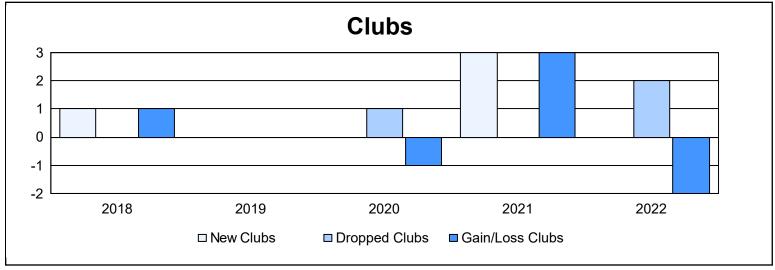

District 110BN As of June 2022 Cumulative

| Year      | New<br>Clubs | Dropped<br>Clubs | Gain/<br>Loss<br>Clubs | New<br>Members | Charter<br>Members | Reinstate<br>Members | Transfer<br>Members | Total<br>Member<br>Added | Total<br>Members<br>Dropped | Gain/<br>Loss<br>Members |
|-----------|--------------|------------------|------------------------|----------------|--------------------|----------------------|---------------------|--------------------------|-----------------------------|--------------------------|
| 2017-2018 | 1            | 0                | 1                      | 100            | 22                 | 4                    | 8                   | 134                      | 122                         | 12                       |
| 2018-2019 | 0            | 0                | 0                      | 86             | 0                  | 3                    | 19                  | 108                      | 197                         | -89                      |
| 2019-2020 | 0            | 1                | -1                     | 109            | 1                  | 23                   | 13                  | 146                      | 169                         | -23                      |
| 2020-2021 | 3            | 0                | 3                      | 45             | 61                 | 5                    | 7                   | 118                      | 97                          | 21                       |
| 2021-2022 | 0            | 2                | -2                     | 50             | 0                  | 7                    | 6                   | 63                       | 180                         | -117                     |
| Average   | 1            | 1                | 0                      | 78             | 17                 | 8                    | 11                  | 114                      | 153                         | -39                      |