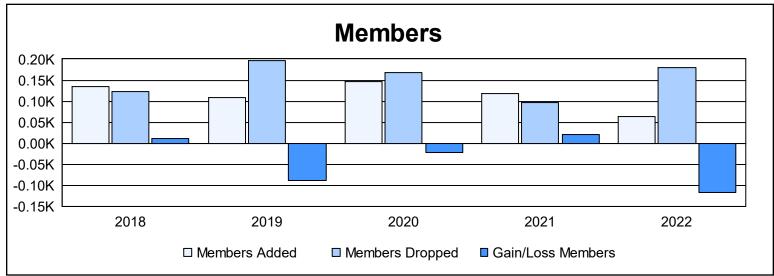

District 110BN As of June 2022 Cumulative

| Year      | New<br>Clubs | Dropped<br>Clubs | Gain/<br>Loss<br>Clubs | New<br>Members | Charter<br>Members | Reinstate<br>Members | Transfer<br>Members | Total<br>Member<br>Added | Total<br>Members<br>Dropped | Gain/<br>Loss<br>Members |
|-----------|--------------|------------------|------------------------|----------------|--------------------|----------------------|---------------------|--------------------------|-----------------------------|--------------------------|
| 2017-2018 | 1            | 0                | 1                      | 100            | 22                 | 4                    | 8                   | 134                      | 122                         | 12                       |
| 2018-2019 | 0            | 0                | 0                      | 86             | 0                  | 3                    | 19                  | 108                      | 197                         | -89                      |
| 2019-2020 | 0            | 1                | -1                     | 109            | 1                  | 23                   | 13                  | 146                      | 169                         | -23                      |
| 2020-2021 | 3            | 0                | 3                      | 45             | 61                 | 5                    | 7                   | 118                      | 97                          | 21                       |
| 2021-2022 | 0            | 2                | -2                     | 50             | 0                  | 7                    | 6                   | 63                       | 180                         | -117                     |
| Average   | 1            | 1                | 0                      | 78             | 17                 | 8                    | 11                  | 114                      | 153                         | -39                      |